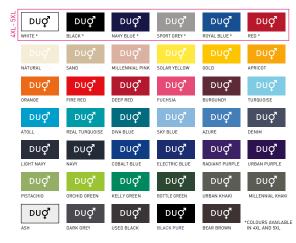

### Your #150bestchoice #basictee

100% pre-shrunk ring-spun cotton

SPORT GREY: 85% PRE-SHRUNK RING-SPUN COTTON - 15% VISCOSE ASH: 99% PRE-SHRUNK RING-SPUN COTTON - 1% VISCOSE

145 g/m<sup>2</sup>

XS - S - M - L - XL - 2XL - 3XL - 4XL\* - 5XL\*

10 pcs/pack & 100 pcs/carton

\* ONLY AVAILABLE IN WHITE, BLACK, NAVY BLUE, SPORT GREY, ROYAL BLUE AND RED