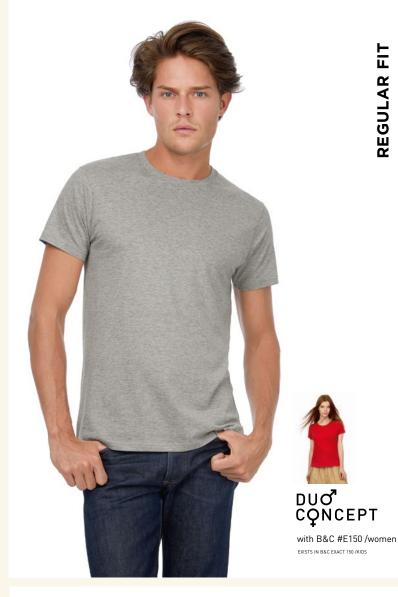

## The modern tubular short-sleeve

T-shirt with contemporary look and the unchanged 150g fabric quality by B&C for 20 years.

### Your #150bestchoice #basictee

100% pre-shrunk ring-spun cotton

SPORT GREY: 85% PRE-SHRUNK RING-SPUN COTTON - 15% VISCOSE ASH: 99% PRE-SHRUNK RING-SPUN COTTON - 1% VISCOSE

145 g/m<sup>2</sup>

XS - S - M - L - XL - 2XL - 3XL - 4XL\* - 5XL\*

# #Style/Fit

- Mainstream contemporary fit #allpurposes
- Tubular construction #movement
- Thin collar rib for modern appearance #uptodate
- Back necktape for a clean finish #comfort
- Same 41 colours for men & women #perfectduo
- 9 sizes XS to 5XL #fitsall
- Satin label #ultrasofttouch